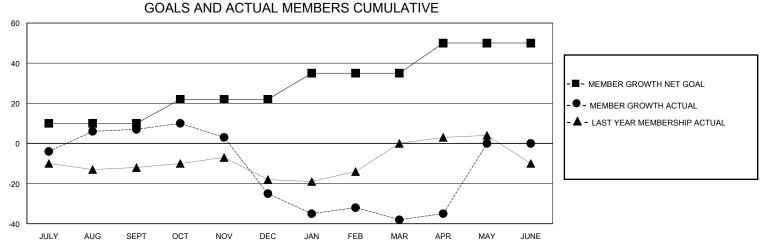

## District 12 I

Results as of: 5/31/2020

| GMT:          |               | GMT CA      |               |                                |                       |                         |                                                    |  |
|---------------|---------------|-------------|---------------|--------------------------------|-----------------------|-------------------------|----------------------------------------------------|--|
|               | Club          | s           |               | Members  RESULTS FOR 2019-2020 |                       |                         |                                                    |  |
|               | RESULTS FOR   | R 2019-2020 |               |                                |                       |                         |                                                    |  |
| QUARTER       | NEW CLUB GOAL | NEW CLUBS   | DROPPED CLUBS | QUARTER MEMB                   | ER GROWTH NET<br>GOAL | MEMBER GROWTH<br>ACTUAL | DROPPED<br>MEMBERS ACTUAL<br>(including transfers) |  |
| JULY/AUG/SEPT | 1             | 0           | 0             | JULY/AUG/SEPT                  | 10                    | 35                      | 24                                                 |  |
| OCT/NOV/DEC   | 0             | 0           | 1             | OCT/NOV/DEC                    | 12                    | 8                       | 38                                                 |  |
| JAN/FEB/MAR   | 1             | 0           | 0             | JAN/FEB/MAR                    | 13                    | 26                      | 32                                                 |  |
| APR/MAY/JUNE  | 0             | 0           | 0             | APR/MAY/JUNE                   | 15                    | 4                       | 0                                                  |  |